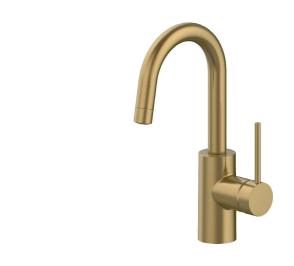

# **KPF-2600**

# Single Handle Bar/Prep Kitchen Faucet

### **Available Finishes**

- Chrome
- Matte Black
- Spot Free all-Brite<sup>™</sup> Stainless Steel
- Spot Free Antique Champagne Bronze
- Brushed Brass