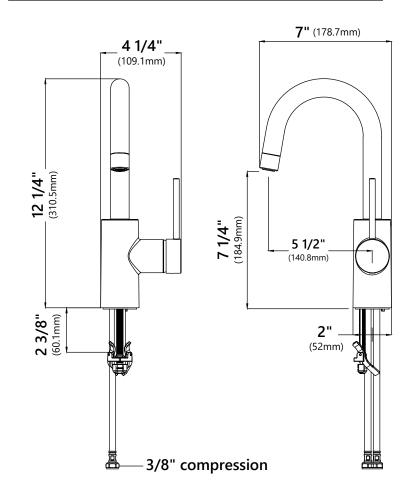

#### **Faucet Dimensions**

Overall Height: 12 1/4" Spout Height: 7 1/4" Spout Reach: 5 1/2"